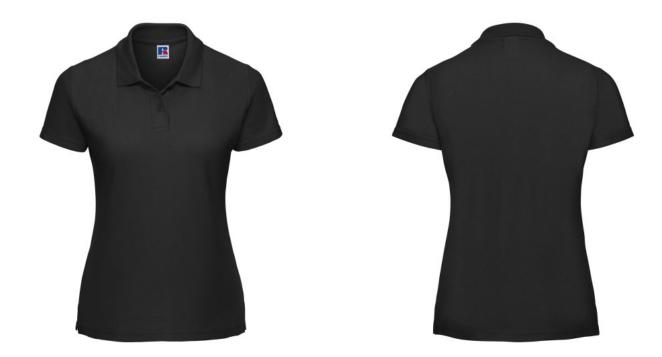

## RUSSELL FEMALE CLASSIC POLYCOTTON POLO

### **Basic informations**

Size: XL

Length: 48 Width: 38

Height: 22

Printing type: Vez

Size: XL

Color: Black

## **Specification**

RUSSELL women's CLASSIC POLYCOTTON POLO made from a single double yarn from which it produces fine and strong pike material. Classic stitching on the side, collar and shoulder reinforcements, double stitch along the shoulders, bottom and around the armpits, additional stitching around the ruffles, two buttons colored T-shirt, spare button Polo black XL