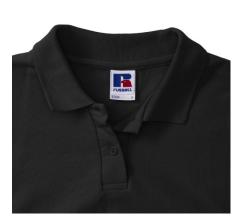

## **Specification**

RUSSELL women's CLASSIC POLYCOTTON POLO made from a single double yarn from which it produces fine and strong pike material. Classic stitching on the side, collar and shoulder reinforcements, double stitch along the shoulders, bottom and around the armpits, additional stitching around the ruffles, two buttons colored T-shirt, spare button Polo black XL